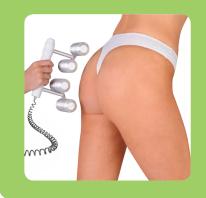

#### **ELECTRO CELLULITE MASSAGER (ECM)**

The ECM is an optional attachment that can be used in conjunction with all CACI systems that incorporate microcurrent technology. The ECM attachment combines the therapeutic benefits of massage with the effectiveness of microcurrent therapy.

Conductive rollers are electrically charged with microcurrent to gently knead tired shoulders, soothe aching limbs and firm sagging muscles. The stimulatory action of the ECM tones muscles and reduces inches by improving lymph drainage and breaking down fatty deposits.