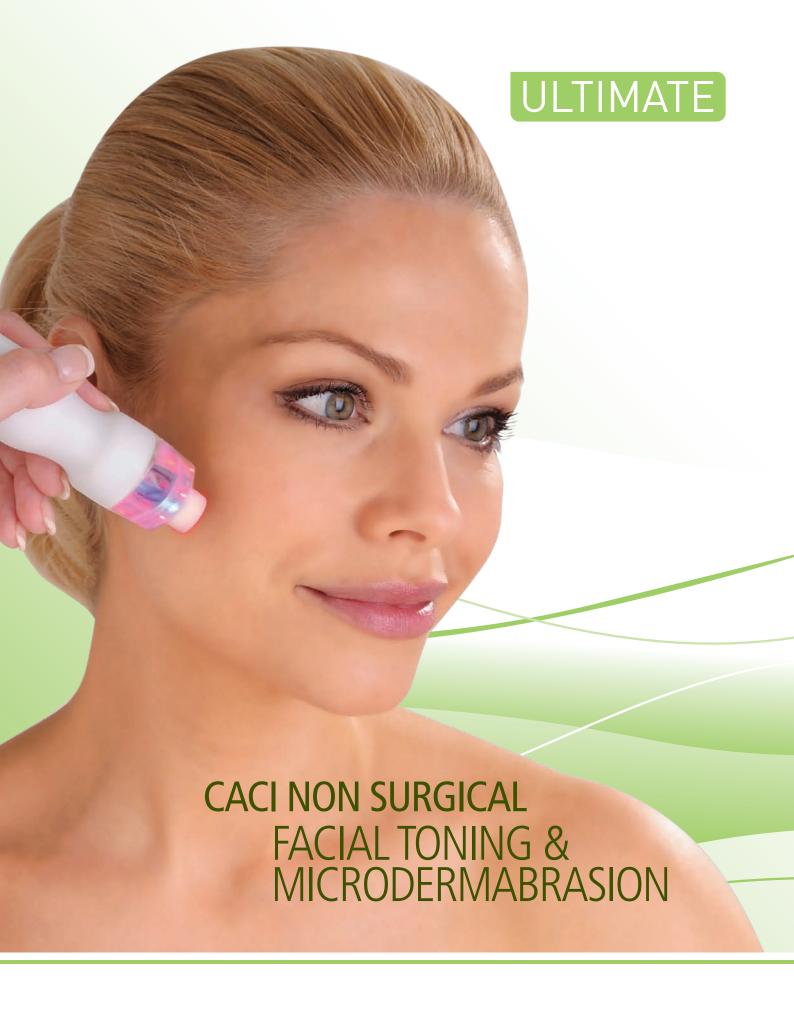

## Combined Non Surgical Facial Toning & Microdermabrasion System

The result of over 20 years research, the award winning CACI Facial Toning treatment has been voted\* the most effective anti-ageing treatment available.

The CACI Ultimate is the only treatment system to combine CACI Non Surgical Facial Toning, Crystal Free orbital Microdermabrasion and LED Light Therapy. The system's multifunctional capabilities enable the operator to offer the most comprehensive range of non surgical treatment options available.

### ORBITAL MICRODERMABRASION

This new exfoliation technology uses a hand piece with an abrasive tip that rotates at different speeds on an elliptical axis. A selection of single use, disposable abrasive treatment tips coated with a layer of silicon carbide are used to either superficially or deeply exfoliate the epidermis. This unique crystal free and vacuum free method of microdermabrasion overcomes the blockage, maintenance and downtime issues commonly associated with traditional microdermabrasion systems.