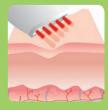

# ORBITAL MICRODERMABRASION The orbital rot head perform and controlled removing imp impurities. By superficial layse complexion is and more you are visible after

The orbital rotation of the abrasive head performs a progressive and controlled skin exfoliation, removing imperfections and impurities. By removing the superficial layers of skin, the complexion is left clearer, smoother and more youthful looking. Results are visible after just one treatment.