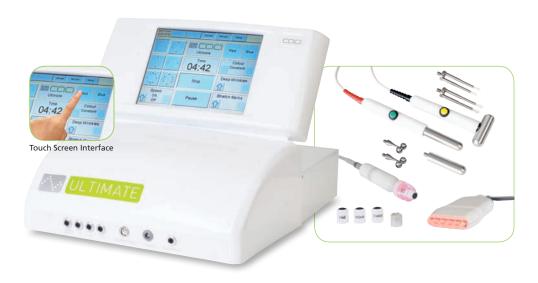

The CACI Ultimate is the only treatment system to combine CACI Non Surgical Facial Toning, Crystal Free orbital Microdermabrasion and LED Light Therapy. The system's multifunctional capabilities enable the operator to offer the most comprehensive range of non surgical treatment options available.

Dimensions(cm) 45W x 42D x 15H Weight 9Kg Touch Screen 10.4in

Supply Voltage 61-240 volts Consumption 110 vA Safety Class 1 type BF in accordance with

IEC 601 and IEC 601-2-10

Channels: 4 independent

**ATTACHMENTS** 

1x ETR Lead

1x Foot Pedal

1x Mains Lead

ACCESSORIES

1x Pair Straight Bars

1x Pair Hydratone Face Rollers

1x T-Bar

1x Pair Micro Probes

1x Wrinkle Comb Handset

Output Voltage: 30 Volts max (loaded)

1x Orbital Microdermabrasion Handset

#### **INSIDE THE BOX**

1x Pair Double Tip Probe Inserts 1x Abrasive Tip Remover