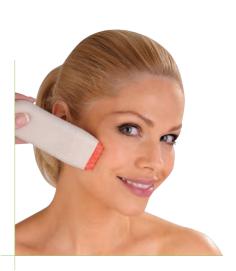

### ORBITAL MICRODERMABRASION

This new exfoliation technology uses a hand piece with an abrasive tip that rotates at different speeds on an elliptical axis. A selection of single use, disposable abrasive treatment tips coated with a layer of silicon carbide are used to either superficially or deeply exfoliate the epidermis. This unique crystal free and vacuum free method of microdermabrasion overcomes the blockage, maintenance and downtime issues commonly associated with traditional microdermabrasion systems.

#### ORBITAL MICRODERMABRASION BENEFITS

- Crystal free no inhalation or irritation
- Vacuum free no dragging or pulling of the skin
- Blockage free
- Disposable treatment tips for maximum hygiene
- Precision abrasion control
- Choice of 4 power levels
- A selection of 3 grades of abrasive tip

# ORBITAL MICRODERMABRASION The orbital rot head perform and controlled removing imp impurities. By superficial layse complexion is and more you are visible after

The orbital rotation of the abrasive head performs a progressive and controlled skin exfoliation, removing imperfections and impurities. By removing the superficial layers of skin, the complexion is left clearer, smoother and more youthful looking. Results are visible after just one treatment.