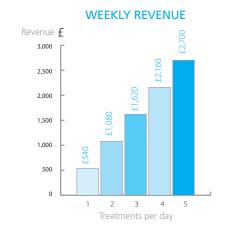

#### INCREASE YOUR REVENUE WITH CACI ULTIMATE

When you buy the CACI Ultimate, you buy more than just a treatment system, you become part of a winning team.

Share in the success of the CACI brand name and increase your revenue.

\*Based on a 6 day week and 1hr treatment at £90

CACI systems utilise specially developed serum filled cotton buds to enhance treatment results. The serum contains Hexapeptides and powerful anti-ageing ingredients to provide an instant face firming effect. Electro buds are also perfect for retail.