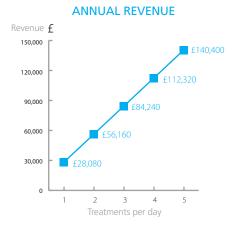

#### INCREASE YOUR REVENUE WITH CACI ULTIMATE

When you buy the CACI Ultimate, you buy more than just a treatment system, you become part of a winning team.

Share in the success of the CACI brand name and increase your revenue.

\*Based on a 6 day week and 1hr treatment at £90

CACI systems utilise specially developed serum filled cotton buds to enhance treatment results. The serum contains Hexapeptides and powerful anti-ageing ingredients to provide an instant face firming effect. Electro buds are also perfect for retail.