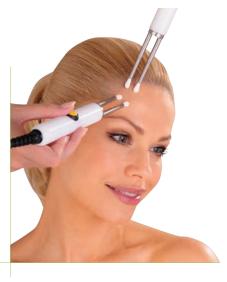

### ORBITAL MICRODERMABRASION

This new exfoliation technology uses a hand piece with an abrasive tip that rotates at different speeds on an elliptical axis. A selection of single use, disposable abrasive treatment tips coated with a layer of silicon carbide are used to either superficially or deeply exfoliate the epidermis. This unique crystal free and vacuum free method of microdermabrasion overcomes the blockage, maintenance and downtime issues commonly associated with traditional microdermabrasion systems.

The hand piece also features the healing action of LED light therapy, which can be used simultaneously with orbital microdermabrasion or with a special massage head to stimulate the connective tissue, which improves circulation and lymph drainage.

# ORBITAL MICRODERMABRASION The orbital rot head perform and controlled removing imp impurities. By superficial layse complexion is and more you are visible after

The orbital rotation of the abrasive head performs a progressive and controlled skin exfoliation, removing imperfections and impurities. By removing the superficial layers of skin, the complexion is left clearer, smoother and more youthful looking. Results are visible after just one treatment.