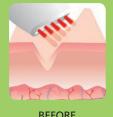

# ORBITAL MICRODERMABRASION The orbital rot head perform and controlled removing imp impurities. By superficial layse complexion is and more you are visible after

The orbital rotation of the abrasive head performs a progressive and controlled skin exfoliation, removing imperfections and impurities. By removing the superficial layers of skin, the complexion is left clearer, smoother and more youthful looking. Results are visible after just one treatment.