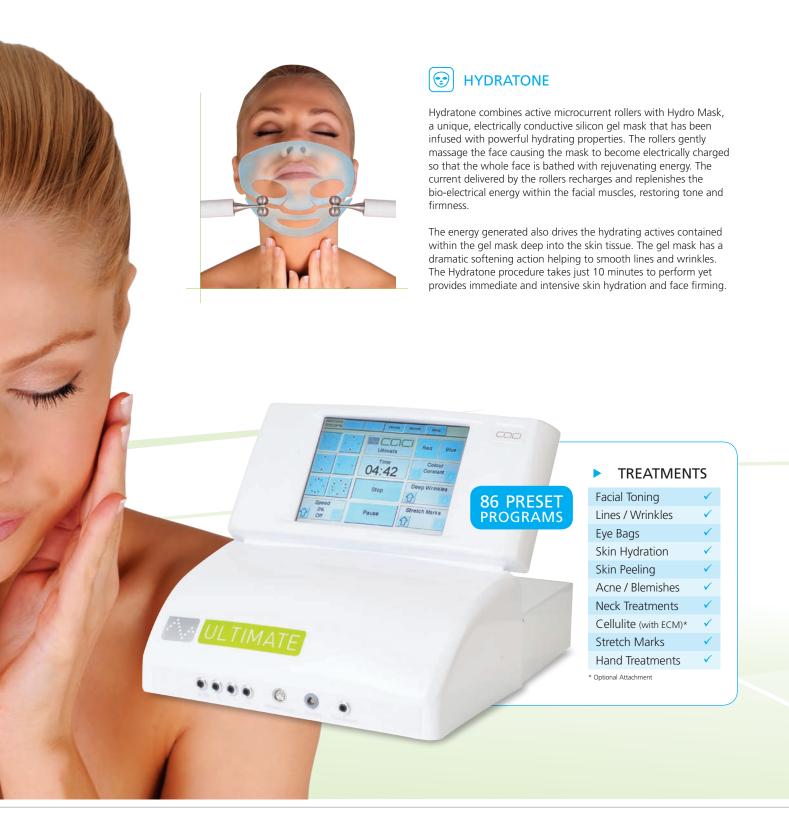

## Combined Non Surgical Facial Toning & Microdermabrasion System

The result of over 20 years research, the award winning CACI Facial Toning treatment has been voted\* the most effective anti-ageing treatment available.

The CACI Ultimate is the only treatment system to combine CACI Non Surgical Facial Toning, Crystal Free orbital Microdermabrasion and LED Light Therapy. The system's multifunctional capabilities enable the operator to offer the most comprehensive range of non surgical treatment options available.

### ORBITAL MICRODERMABRASION

This new exfoliation technology uses a hand piece with an abrasive tip that rotates at different speeds on an elliptical axis. A selection of single use, disposable abrasive treatment tips coated with a layer of silicon carbide are used to either superficially or deeply exfoliate the epidermis. This unique crystal free and vacuum free method of microdermabrasion overcomes the blockage, maintenance and downtime issues commonly associated with traditional microdermabrasion systems.

The hand piece also features the healing action of LED light therapy, which can be used simultaneously with orbital microdermabrasion or with a special massage head to stimulate the connective tissue, which improves circulation and lymph drainage.

#### ORBITAL MICRODERMABRASION BENEFITS

- Crystal free no inhalation or irritation
- Vacuum free no dragging or pulling of the skin
- Blockage free
- Disposable treatment tips for maximum hygiene
- Precision abrasion control
- Choice of 4 power levels
- A selection of 3 grades of abrasive tip